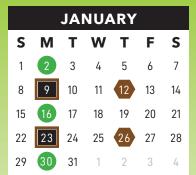

| JANUARY 2024 |                   |                             |                                                                                                      |                                                                                                                                       |                                                                                                                                                                                                                              |  |  |  |  |
|--------------|-------------------|-----------------------------|------------------------------------------------------------------------------------------------------|---------------------------------------------------------------------------------------------------------------------------------------|------------------------------------------------------------------------------------------------------------------------------------------------------------------------------------------------------------------------------|--|--|--|--|
| M            | T                 | W                           | Т                                                                                                    | F                                                                                                                                     | S                                                                                                                                                                                                                            |  |  |  |  |
| 1            | 2                 | 3                           | 4                                                                                                    | 5                                                                                                                                     | 6                                                                                                                                                                                                                            |  |  |  |  |
| 8            | 9                 | 10                          | 11                                                                                                   | 12                                                                                                                                    | 13                                                                                                                                                                                                                           |  |  |  |  |
| 15           | 16                | 17                          | 18                                                                                                   | 19                                                                                                                                    | 20                                                                                                                                                                                                                           |  |  |  |  |
| 22           | 23                | 24                          | 25                                                                                                   | 26                                                                                                                                    | 27                                                                                                                                                                                                                           |  |  |  |  |
| 29           | 30                | 31                          | 1                                                                                                    | 2                                                                                                                                     | 3                                                                                                                                                                                                                            |  |  |  |  |
|              | M<br>1<br>8<br>15 | M T  1 2  8 9  15 16  22 23 | M     T     W       1     2     3       8     9     10       15     16     17       22     23     24 | M     T     W     T       1     2     3     4       8     9     10     11       15     16     17     18       22     23     24     25 | JANUARY 2024       M     T     W     T     F       1     2     3     4     5       8     9     10     11     12       15     16     17     18     19       22     23     24     25     26       29     30     31     1     2 |  |  |  |  |